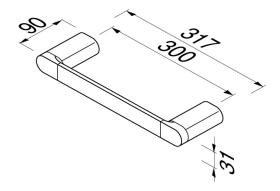

## **SPECIFICATION SHEET - bathroom accessories**

| BRAND:                         | Grazi                     | Product Photo: |
|--------------------------------|---------------------------|----------------|
| ORIGIN:                        | Netherlands               |                |
| SERIES:                        | WYNK                      |                |
|                                | Grab bar 30cm             |                |
| PRODUCT<br>DESCRIPTION:        |                           |                |
| MODEL No.                      | 4506-02                   |                |
| FINISH/COLOUR:                 | Chrome plated             |                |
| DIMENSIONS:                    | 90mm L x 317mm W x 31mm H |                |
| OPTIONAL<br>MATCHING<br>PARTS: |                           |                |