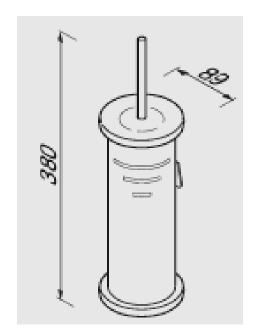

## **SPECIFICATION SHEET - bathroom accessories**

| BRAND:                         | Geen                                            | Product Photo: |
|--------------------------------|-------------------------------------------------|----------------|
| ORIGIN:                        | Netherlands                                     |                |
| SERIES:                        | HOTEL/STANDARD                                  |                |
| PRODUCT<br>DESCRIPTION:        | WC brush with floor stand holder<br>Black brush |                |
| MODEL No.                      | 5115-06                                         |                |
| FINISH/COLOUR:                 | Chrome plated                                   |                |
| DIMENSIONS:                    | 380mm H                                         |                |
| OPTIONAL<br>MATCHING<br>PARTS: |                                                 |                |