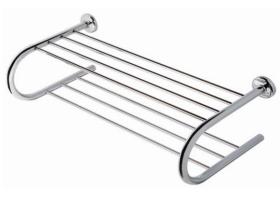

## **SPECIFICATION SHEET - bathroom accessories**

| BRAND:                         | gear.                       | Product Photo: |
|--------------------------------|-----------------------------|----------------|
| ORIGIN:                        | Netherlands                 |                |
| SERIES:                        | HOTEL/STANDARD              |                |
| PRODUCT<br>DESCRIPTION:        | Double towel rack<br>60cm   |                |
| MODEL No.                      | 5355                        |                |
| FINISH/COLOUR:                 | Chrome plated               |                |
| DIMENSIONS:                    | 300mm L x 640mm W x 190mm H |                |
| OPTIONAL<br>MATCHING<br>PARTS: |                             |                |