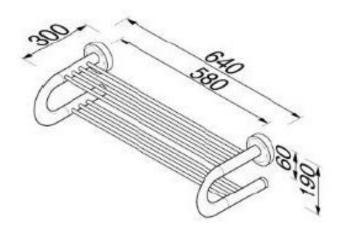

## **SPECIFICATION SHEET - bathroom accessories**

| BRAND:                         | gear.                       | Product Photo: |
|--------------------------------|-----------------------------|----------------|
| ORIGIN:                        | Netherlands                 |                |
| SERIES:                        | HOTEL/STANDARD              |                |
| PRODUCT<br>DESCRIPTION:        | Double towel rack<br>60cm   |                |
| MODEL No.                      | 5355                        |                |
| FINISH/COLOUR:                 | Chrome plated               |                |
| DIMENSIONS:                    | 300mm L x 640mm W x 190mm H |                |
| OPTIONAL<br>MATCHING<br>PARTS: |                             |                |