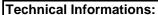

## **SPECIFICATION SHEET - bathroom accessories**

| BRAND:                         | 9-2-                                | Product Photo: |
|--------------------------------|-------------------------------------|----------------|
| ORIGIN:                        | Netherlands                         |                |
| SERIES:                        | SHOWER SEATS                        |                |
| PRODUCT<br>DESCRIPTION:        | Shower seat white wall mount        |                |
| MODEL No.                      | 5701                                |                |
| FINISH/COLOUR:                 | White                               |                |
| DIMENSIONS:                    | A x B x C x D<br>240 x350x337x155mm |                |
| OPTIONAL<br>MATCHING<br>PARTS: |                                     |                |