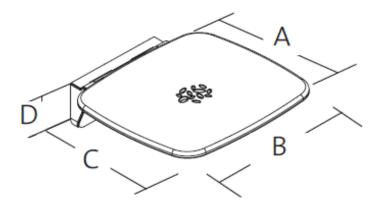

## **SPECIFICATION SHEET - bathroom accessories**

| BRAND:                         | Grazi                              | Product Photo: |
|--------------------------------|------------------------------------|----------------|
| ORIGIN:                        | Netherlands                        |                |
| SERIES:                        | SHOWER SEATS                       |                |
| PRODUCT<br>DESCRIPTION:        | Shower seat black                  |                |
| MODEL No.                      | 5718                               |                |
| FINISH/COLOUR:                 | Black                              |                |
| DIMENSIONS:                    | A x B x C x D<br>240x350x337x155mm |                |
| OPTIONAL<br>MATCHING<br>PARTS: |                                    |                |