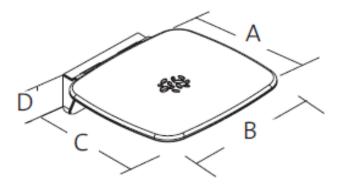

## **SPECIFICATION SHEET - bathroom accessories**

| BRAND:                         | geer                               | Product Photo: |
|--------------------------------|------------------------------------|----------------|
| ORIGIN:                        | Netherlands                        |                |
| SERIES:                        | SHOWER SEATS                       |                |
| PRODUCT<br>DESCRIPTION:        | Shower seat white                  |                |
| MODEL No.                      | 5719                               | 35 P           |
| FINISH/COLOUR:                 | White                              |                |
| DIMENSIONS:                    | A x B x C x D<br>240x350x337x155mm |                |
| OPTIONAL<br>MATCHING<br>PARTS: |                                    |                |