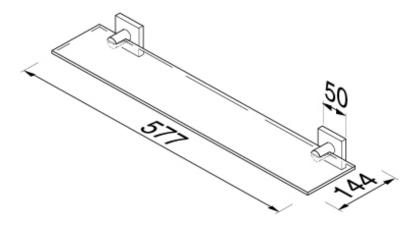

## **SPECIFICATION SHEET - bathroom accessories**

| BRAND:                         | geer.             | Product Photo: |
|--------------------------------|-------------------|----------------|
| ORIGIN:                        | Netherlands       |                |
| SERIES:                        | NELIO             |                |
|                                | Shelf 58cm        |                |
| PRODUCT<br>DESCRIPTION:        |                   |                |
| MODEL No.                      | 6801-02           |                |
| FINISH/COLOUR:                 | Chrome plated     |                |
| DIMENSIONS:                    | 144mm L x 577mm W |                |
| OPTIONAL<br>MATCHING<br>PARTS: |                   |                |