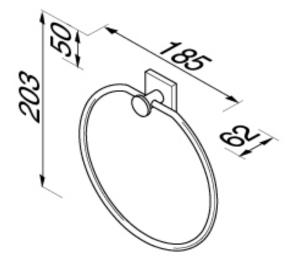

## **SPECIFICATION SHEET - bathroom accessories**

| BRAND:                         | ge w              | Product Photo: |
|--------------------------------|-------------------|----------------|
| ORIGIN:                        | Netherlands       |                |
| SERIES:                        | NELIO             |                |
| PRODUCT<br>DESCRIPTION:        | Towel ring        |                |
| MODEL No.                      | 6804-02           |                |
| FINISH/COLOUR:                 | Chrome plated     |                |
| DIMENSIONS:                    | 185mm W x 203mm H |                |
| OPTIONAL<br>MATCHING<br>PARTS: |                   |                |