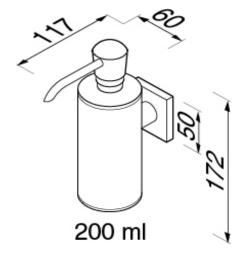

## **SPECIFICATION SHEET - bathroom accessories**

| BRAND:                         | 9-2-                       | Product Photo: |
|--------------------------------|----------------------------|----------------|
| ORIGIN:                        | Netherlands                |                |
| SERIES:                        | NELIO                      |                |
| PRODUCT<br>DESCRIPTION:        | Soap dispenser             |                |
| MODEL No.                      | 6827-02                    |                |
| FINISH/COLOUR:                 | Chrome plated              |                |
| DIMENSIONS:                    | 117mm L x 60mm W x 172mm H |                |
| OPTIONAL<br>MATCHING<br>PARTS: |                            |                |