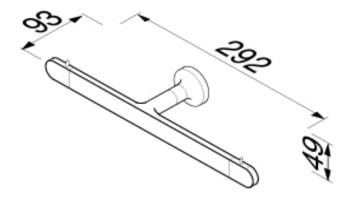

## **SPECIFICATION SHEET - bathroom accessories**

| BRAND:                         | gear.                     | Product Photo: |
|--------------------------------|---------------------------|----------------|
| ORIGIN:                        | Netherlands               |                |
| SERIES:                        | TONE                      |                |
| PRODUCT<br>DESCRIPTION:        | Double roll holder        |                |
| MODEL No.                      | 7320-02                   |                |
| FINISH/COLOUR:                 | Chrome plated             |                |
| DIMENSIONS:                    | 93mm L x 292mm W x 49mm H |                |
| OPTIONAL<br>MATCHING<br>PARTS: |                           |                |