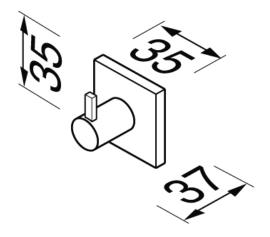

## **SPECIFICATION SHEET - bathroom accessories**

| BRAND:                         | G: C.                    | Product Photo: |
|--------------------------------|--------------------------|----------------|
| ORIGIN:                        | Netherlands              | ]              |
| SERIES:                        | NEXX                     |                |
| PRODUCT<br>DESCRIPTION:        | Single robe Hook         |                |
| MODEL No.                      | 7511-02                  |                |
| FINISH/COLOUR:                 | Chrome plated            | GEESA          |
| DIMENSIONS:                    | 37mm L x 35mm W x 35mm H |                |
| OPTIONAL<br>MATCHING<br>PARTS: |                          |                |