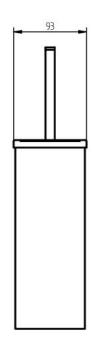

## **SPECIFICATION SHEET - bathroom accessories**

| BRAND:                         | HACEKA                              |  |
|--------------------------------|-------------------------------------|--|
| ORIGIN:                        | Netherlands                         |  |
| SERIES:                        | KOSMOS                              |  |
| PRODUCT<br>DESCRIPTION:        | W.c. brush + holder<br>metal holder |  |
| MODEL No.                      | 402320                              |  |
| FINISH/COLOUR:                 | Chrome                              |  |
| DIMENSIONS:                    | 108 x 93 x 374mm                    |  |
| OPTIONAL<br>MATCHING<br>PARTS: |                                     |  |