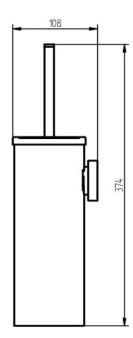

## **SPECIFICATION SHEET - bathroom accessories**

| BRAND:                         | HACEKA                              |  |
|--------------------------------|-------------------------------------|--|
| ORIGIN:                        | Netherlands                         |  |
| SERIES:                        | KOSMOS                              |  |
| PRODUCT<br>DESCRIPTION:        | W.c. brush + holder<br>metal holder |  |
| MODEL No.                      | 402320                              |  |
| FINISH/COLOUR:                 | Chrome                              |  |
| DIMENSIONS:                    | 108 x 93 x 374mm                    |  |
| OPTIONAL<br>MATCHING<br>PARTS: |                                     |  |