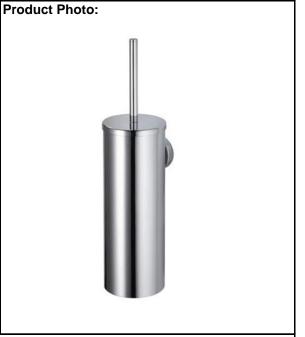

## **SPECIFICATION SHEET - bathroom accessories**

| BRAND:                         | HACEKA                              |  |
|--------------------------------|-------------------------------------|--|
| ORIGIN:                        | Netherlands                         |  |
| SERIES:                        | KOSMOS                              |  |
| PRODUCT<br>DESCRIPTION:        | W.c. brush + holder<br>metal holder |  |
| MODEL No.                      | 402320                              |  |
| FINISH/COLOUR:                 | Chrome                              |  |
| DIMENSIONS:                    | 108 x 93 x 374mm                    |  |
| OPTIONAL<br>MATCHING<br>PARTS: |                                     |  |