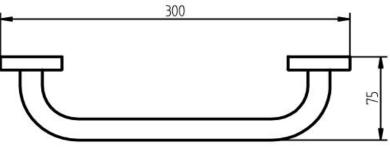

| SPECIFICATION SHEET - bathroom accessories |                 |                |  |
|--------------------------------------------|-----------------|----------------|--|
| BRAND:                                     | HACEKA          | Product Photo: |  |
| ORIGIN:                                    | Netherlands     | 1              |  |
| SERIES:                                    | MEZZO           | 1              |  |
|                                            | Bath grip 28cm  | 1              |  |
| PRODUCT<br>DESCRIPTION:                    |                 |                |  |
| MODEL No.                                  | 403007          |                |  |
| FINISH/COLOUR:                             | Chrome          |                |  |
| DIMENSIONS:                                | 75 x 300 x 53mm |                |  |
| OPTIONAL<br>MATCHING<br>PARTS:             |                 |                |  |
| Technical Informat                         | ions:           | •              |  |
|                                            |                 |                |  |
|                                            | 300             | -              |  |