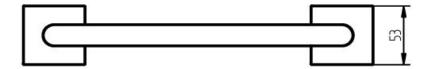

| SPECIFICATION SHEET - bathroom accessories |                 |                |  |
|--------------------------------------------|-----------------|----------------|--|
| BRAND:                                     | HACEKA          | Product Photo: |  |
| ORIGIN:                                    | Netherlands     | 1              |  |
| SERIES:                                    | MEZZO           | 1              |  |
|                                            | Bath grip 28cm  | 1              |  |
| PRODUCT<br>DESCRIPTION:                    |                 |                |  |
| MODEL No.                                  | 403007          |                |  |
| FINISH/COLOUR:                             | Chrome          |                |  |
| DIMENSIONS:                                | 75 x 300 x 53mm |                |  |
| OPTIONAL<br>MATCHING<br>PARTS:             |                 |                |  |
| Technical Informat                         | ions:           | •              |  |
|                                            |                 |                |  |
|                                            | 300             | -              |  |