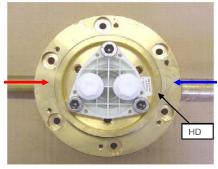

## **SPECIFICATION** SHEET - fittings

| BRAND:                         | hansgrohe                                                                                                                                          |
|--------------------------------|----------------------------------------------------------------------------------------------------------------------------------------------------|
| 0.010111                       |                                                                                                                                                    |
| ORIGIN:                        | Germany                                                                                                                                            |
| SERIES:                        | Concealed part                                                                                                                                     |
| PRODUCT<br>DESCRIPTION:        | Basic part for floor standing bath mixer • 2x connection point ½" • suitable for all finish set for floor standing bath mixer except AXOR Montreux |
| MODEL No.                      | 10452 180                                                                                                                                          |
| FINISH/COLOUR:                 |                                                                                                                                                    |
| DIMENSIONS:                    |                                                                                                                                                    |
| OPTIONAL<br>MATCHING<br>PARTS: | Finish set for floor-mounted bath/<br>shower mixer<br>96441000 seal                                                                                |