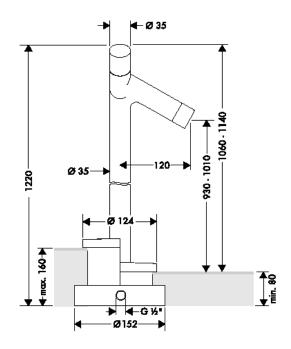

## **SPECIFICATION** SHEET - fittings

| BRAND:                         | hansgrohe                                                                                                                                          |
|--------------------------------|----------------------------------------------------------------------------------------------------------------------------------------------------|
| 0.010111                       |                                                                                                                                                    |
| ORIGIN:                        | Germany                                                                                                                                            |
| SERIES:                        | Concealed part                                                                                                                                     |
| PRODUCT<br>DESCRIPTION:        | Basic part for floor standing bath mixer • 2x connection point ½" • suitable for all finish set for floor standing bath mixer except AXOR Montreux |
| MODEL No.                      | 10452 180                                                                                                                                          |
| FINISH/COLOUR:                 |                                                                                                                                                    |
| DIMENSIONS:                    |                                                                                                                                                    |
| OPTIONAL<br>MATCHING<br>PARTS: | Finish set for floor-mounted bath/<br>shower mixer<br>96441000 seal                                                                                |