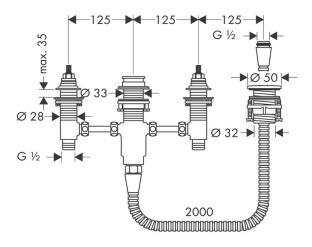

## **SPECIFICATION** SHEET - fittings

| BRAND:                         | hansgrohe                                                                                                                                                                                                         | Product Photo |
|--------------------------------|-------------------------------------------------------------------------------------------------------------------------------------------------------------------------------------------------------------------|---------------|
| ORIGIN:                        | Germany                                                                                                                                                                                                           |               |
| SERIES:                        | Concealed part                                                                                                                                                                                                    |               |
| PRODUCT<br>DESCRIPTION:        | Basic part for 4-hole rim mounted bath/shower mixer  • ½" water supply connections  • extractable shower hose 2m with max. 150cm length from rim  • flow rate: 65 l/min. at 3 bars  • operating pressure 1~5 bars |               |
| MODEL No.                      | 13244 180                                                                                                                                                                                                         |               |
| FINISH/COLOUR:                 |                                                                                                                                                                                                                   |               |
| DIMENSIONS:                    |                                                                                                                                                                                                                   |               |
| OPTIONAL<br>MATCHING<br>PARTS: | Finish set for 4-hole bath/shower mixer                                                                                                                                                                           |               |