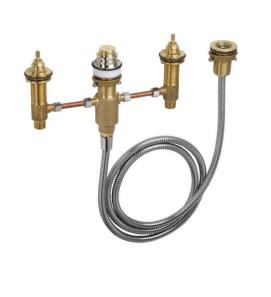

## **SPECIFICATION** SHEET - fittings

| BRAND:                         | hansgrohe                                                                                                                                                                                                         | Product Photo |
|--------------------------------|-------------------------------------------------------------------------------------------------------------------------------------------------------------------------------------------------------------------|---------------|
| ORIGIN:                        | Germany                                                                                                                                                                                                           |               |
| SERIES:                        | Concealed part                                                                                                                                                                                                    |               |
| PRODUCT<br>DESCRIPTION:        | Basic part for 4-hole rim mounted bath/shower mixer  • ½" water supply connections  • extractable shower hose 2m with max. 150cm length from rim  • flow rate: 65 l/min. at 3 bars  • operating pressure 1~5 bars |               |
| MODEL No.                      | 13244 180                                                                                                                                                                                                         |               |
| FINISH/COLOUR:                 |                                                                                                                                                                                                                   |               |
| DIMENSIONS:                    |                                                                                                                                                                                                                   |               |
| OPTIONAL<br>MATCHING<br>PARTS: | Finish set for 4-hole bath/shower mixer                                                                                                                                                                           |               |