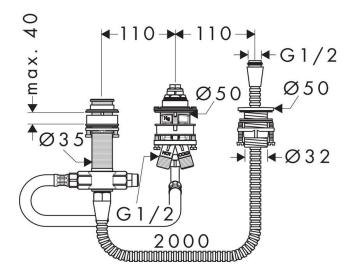

## SPECIFICATION **SHEET - fittings**

| BRAND:                         | hansgrohe                                                                                                                                               |
|--------------------------------|---------------------------------------------------------------------------------------------------------------------------------------------------------|
| ORIGIN:                        | Germany                                                                                                                                                 |
| SERIES:                        | Concealed part                                                                                                                                          |
| PRODUCT<br>DESCRIPTION:        | Basic part for 3-hole rim mounted single lever bath mixer  • ½" water supply connections  • operating pressure 1~5 bars  • maintenance opening required |
| MODEL No.                      | 13439 180                                                                                                                                               |
| FINISH/COLOUR:                 |                                                                                                                                                         |
| DIMENSIONS:                    |                                                                                                                                                         |
| OPTIONAL<br>MATCHING<br>PARTS: | Finish set for rim mounted single lever bath/shower mixer                                                                                               |