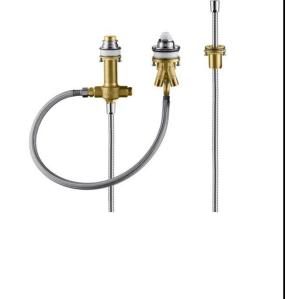

## SPECIFICATION **SHEET - fittings**

| BRAND:                         | hansgrohe                                                                                                                                               |
|--------------------------------|---------------------------------------------------------------------------------------------------------------------------------------------------------|
| ORIGIN:                        | Germany                                                                                                                                                 |
| SERIES:                        | Concealed part                                                                                                                                          |
| PRODUCT<br>DESCRIPTION:        | Basic part for 3-hole rim mounted single lever bath mixer  • ½" water supply connections  • operating pressure 1~5 bars  • maintenance opening required |
| MODEL No.                      | 13439 180                                                                                                                                               |
| FINISH/COLOUR:                 |                                                                                                                                                         |
| DIMENSIONS:                    |                                                                                                                                                         |
| OPTIONAL<br>MATCHING<br>PARTS: | Finish set for rim mounted single lever bath/shower mixer                                                                                               |