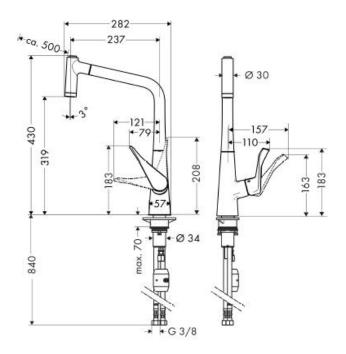

## **SPECIFICATION** SHEET - fittings

| BRAND:                         | hansgrohe                                                                                                                                                                                                                                                                      | Product Photo: |
|--------------------------------|--------------------------------------------------------------------------------------------------------------------------------------------------------------------------------------------------------------------------------------------------------------------------------|----------------|
| ORIGIN:                        | Germany                                                                                                                                                                                                                                                                        |                |
| SERIES:                        | Metris                                                                                                                                                                                                                                                                         |                |
| PRODUCT<br>DESCRIPTION:        | Single lever kitchen mixer  • extractable spray with return automaticlly through handle closing  • with swivel L-spout 110~150°  • magFit magnetic shower support  • laminar and shower sprays  • flow rate: 10 l/min at 3 bars (45 psi)  • flow pressure 1~5 bars (15~70 psi) |                |
| MODEL No.                      | 14820 000                                                                                                                                                                                                                                                                      |                |
| FINISH/COLOUR:                 | Chrome-plated                                                                                                                                                                                                                                                                  |                |
| DIMENSIONS:                    | 430mm Height<br>237mm spout projection                                                                                                                                                                                                                                         |                |
| OPTIONAL<br>MATCHING<br>PARTS: | 2x angle valve ½"x10mm (no nuts)                                                                                                                                                                                                                                               |                |