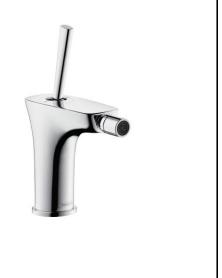

## **SPECIFICATION** SHEET - fittings

| BRAND:                         | hansgrohe                                                                                                                                                  |
|--------------------------------|------------------------------------------------------------------------------------------------------------------------------------------------------------|
| ORIGIN:                        | Germany                                                                                                                                                    |
| SERIES:                        | PuraVida                                                                                                                                                   |
| PRODUCT<br>DESCRIPTION:        | Single lever bidet mixer 100 • with pop-up waste set G 1 ½" • laminar spray • flow rate: 7.2 l/min at 3 bars (45 psi) • flow pressure 1~5 bars (15~70 psi) |
| MODEL No.                      | 15270 000 / 15270 400                                                                                                                                      |
| FINISH/COLOUR:                 | Chrome-plated / white-chrome                                                                                                                               |
| DIMENSIONS:                    | 203mm Height<br>106mm spout projection                                                                                                                     |
| OPTIONAL<br>MATCHING<br>PARTS: | 2x angle valve ½"x10mm (no nuts) 1x basin waste trap 1¼"                                                                                                   |