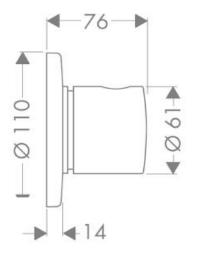

## **SPECIFICATION** SHEET - fittings

| BRAND:                         | hansgrohe                                                                                                                               | Product Photo: |
|--------------------------------|-----------------------------------------------------------------------------------------------------------------------------------------|----------------|
| ORIGIN:                        | Germany                                                                                                                                 |                |
| SERIES:                        |                                                                                                                                         |                |
| PRODUCT<br>DESCRIPTION:        | Finish set for wall concealed Trio/Quattro diverter valve • flow rate: 60 l/min at 3 bars (45 psi) • flow pressure 1~5 bars (15~70 psi) |                |
| MODEL No.                      | 15932 000                                                                                                                               |                |
| FINISH/COLOUR:                 | Chrome-plated                                                                                                                           |                |
| DIMENSIONS:                    |                                                                                                                                         |                |
| OPTIONAL<br>MATCHING<br>PARTS: | 15930 180 Basic concealed part<br>for Quattio diverter, OR<br>15981 180 Basic concealed part<br>for Trio shut-off/diverter              |                |