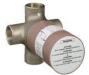

## **Technical Informations:**

Optional 15930180 concealed part for Quattro 4-way diverter must be required, refer to related Specification Sheet OR

Optional 15981180 concealed part for Trio/shutoff must be required, refer to related Specification Sheet