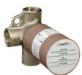

## **Technical Informations:**

Optional 15930180 concealed part for Quattro 4-way diverter must be required, refer to related Specification Sheet OR

Optional 15981180 concealed part for Trio/shutoff must be required, refer to related Specification Sheet