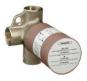

## Technical Informations:

Optional 15930180 concealed part for Quattro 4-way diverter must be required, refer to related Specification Sheet OR

Optional 15981180 concealed part for Trio/shutoff must be required, refer to related Specification Sheet