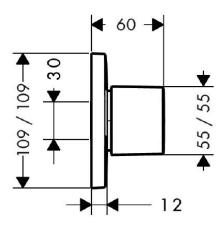

## **SPECIFICATION** SHEET - fittings

| BRAND:                         | hansgrohe                                                                                                                               | Product Photo: |
|--------------------------------|-----------------------------------------------------------------------------------------------------------------------------------------|----------------|
| ORIGIN:                        | Germany                                                                                                                                 |                |
| SERIES:                        | PuraVida                                                                                                                                |                |
| PRODUCT<br>DESCRIPTION:        | Finish set for wall concealed Trio/Quattro diverter valve • flow rate: 60 l/min at 3 bars (45 psi) • flow pressure 1~5 bars (15~70 psi) |                |
| MODEL No.                      | 15937 000 / 15937 400                                                                                                                   |                |
| FINISH/COLOUR:                 | Chrome-plated / white-chrome                                                                                                            |                |
| DIMENSIONS:                    | front plate 109x109mm<br>thickness from wall 60mm                                                                                       |                |
| OPTIONAL<br>MATCHING<br>PARTS: | 15930 180 Basic concealed part<br>for Quattio diverter, OR<br>15981 180 Basic concealed part<br>for Trio shut-off/diverter              |                |