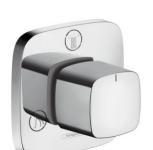

## **SPECIFICATION** SHEET - fittings

| BRAND:                         | hansgrohe                                                                                                                               | Product Photo: |
|--------------------------------|-----------------------------------------------------------------------------------------------------------------------------------------|----------------|
| ORIGIN:                        | Germany                                                                                                                                 |                |
| SERIES:                        | PuraVida                                                                                                                                |                |
| PRODUCT<br>DESCRIPTION:        | Finish set for wall concealed Trio/Quattro diverter valve • flow rate: 60 l/min at 3 bars (45 psi) • flow pressure 1~5 bars (15~70 psi) |                |
| MODEL No.                      | 15937 000 / 15937 400                                                                                                                   |                |
| FINISH/COLOUR:                 | Chrome-plated / white-chrome                                                                                                            |                |
| DIMENSIONS:                    | front plate 109x109mm<br>thickness from wall 60mm                                                                                       |                |
| OPTIONAL<br>MATCHING<br>PARTS: | 15930 180 Basic concealed part<br>for Quattio diverter, OR<br>15981 180 Basic concealed part<br>for Trio shut-off/diverter              |                |