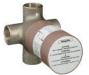

## Technical Informations:

Optional 15930180 concealed part for Quattro 4-way diverter must be required, refer to related Specification Sheet OR

Optional 15981180 concealed part for Trio/shutoff must be required, refer to related Specification Sheet