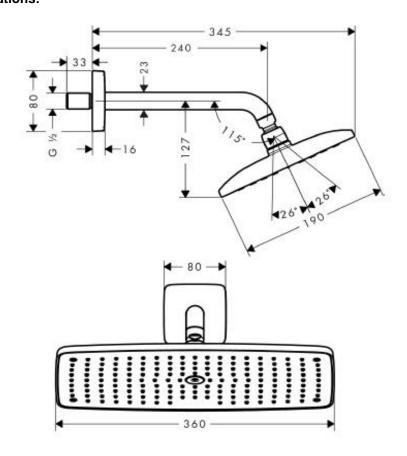

## **SPECIFICATION SHEET - fittings**

| BRAND:                         | hansgrohe                                                                                                                          | Product Photo: |
|--------------------------------|------------------------------------------------------------------------------------------------------------------------------------|----------------|
| ORIGIN:                        | Germany                                                                                                                            |                |
| SERIES:                        | Raindance E 360 Air                                                                                                                |                |
| PRODUCT<br>DESCRIPTION:        | 1 jet overhead shower • with shower arm projection 240mm • overhead shower sizes 360x190mm • flow rate at 3 bars (45 psi) 20 l/min |                |
| MODEL No.                      | 27371 000                                                                                                                          |                |
| FINISH/COLOUR:                 | Chrome-plated                                                                                                                      |                |
| DIMENSIONS:                    |                                                                                                                                    |                |
| OPTIONAL<br>MATCHING<br>PARTS: |                                                                                                                                    |                |