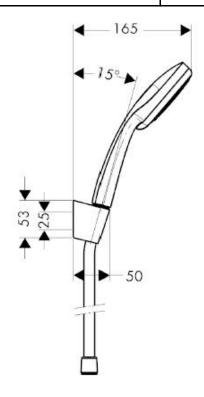

## **SPECIFICATION SHEET - fittings**

| BRAND:                         | hansgrohe                                                                                             |
|--------------------------------|-------------------------------------------------------------------------------------------------------|
| ORIGIN:                        | Germany                                                                                               |
| SERIES:                        | Croma 100 with Porter'S                                                                               |
| PRODUCT<br>DESCRIPTION:        | Porter'S Wall mounted shower holder • with Croma 100 Vario handshower • with Isiflex shower hose 1.6m |
| MODEL No.                      | 27594 000                                                                                             |
| FINISH/COLOUR:                 | Chrome-plated                                                                                         |
| DIMENSIONS:                    |                                                                                                       |
| OPTIONAL<br>MATCHING<br>PARTS: |                                                                                                       |