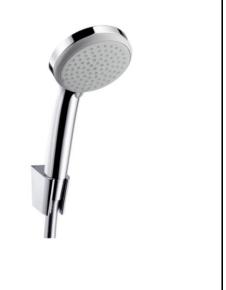

## **SPECIFICATION SHEET - fittings**

| BRAND:                         | hansgrohe                                                                                             |
|--------------------------------|-------------------------------------------------------------------------------------------------------|
| ORIGIN:                        | Germany                                                                                               |
| SERIES:                        | Croma 100 with Porter'S                                                                               |
| PRODUCT<br>DESCRIPTION:        | Porter'S Wall mounted shower holder • with Croma 100 Vario handshower • with Isiflex shower hose 1.6m |
| MODEL No.                      | 27594 000                                                                                             |
| FINISH/COLOUR:                 | Chrome-plated                                                                                         |
| DIMENSIONS:                    |                                                                                                       |
| OPTIONAL<br>MATCHING<br>PARTS: |                                                                                                       |