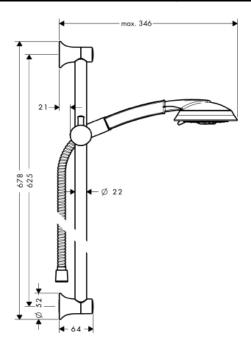

## **Technical Informations:**

## **SPECIFICATION SHEET - fittings**

| BRAND:                         | hansgrohe                                                                                                                                                                                                                                     |
|--------------------------------|-----------------------------------------------------------------------------------------------------------------------------------------------------------------------------------------------------------------------------------------------|
| ORIGIN:                        | Germany                                                                                                                                                                                                                                       |
| SERIES:                        | SHOWER OPTIONS                                                                                                                                                                                                                                |
| PRODUCT<br>DESCRIPTION:        | Unica Classic / Raindance Classic 100 Air 3jet handshower •spray type: BalanceAir (mixed spray), RainAir (rain spray enriched with air), WhirlAir (massage spray) • spray type adjustment by turning spray disc • maximum flow rate: 17 L/min |
| MODEL No.                      | 27843.000                                                                                                                                                                                                                                     |
| FINISH/COLOUR:                 | Chrome plated                                                                                                                                                                                                                                 |
| DIMENSIONS:                    | 678mm H                                                                                                                                                                                                                                       |
| OPTIONAL<br>MATCHING<br>PARTS: |                                                                                                                                                                                                                                               |