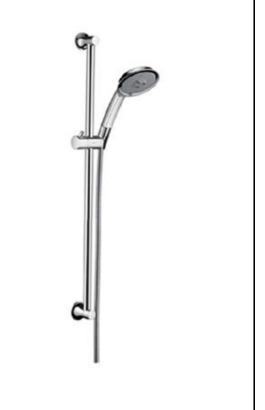

## **Product Photo:**

## **SPECIFICATION SHEET - fittings**

| BRAND:                         | hansgrohe                                                                                                                                                                                                                                     |
|--------------------------------|-----------------------------------------------------------------------------------------------------------------------------------------------------------------------------------------------------------------------------------------------|
| ORIGIN:                        | Germany                                                                                                                                                                                                                                       |
| SERIES:                        | SHOWER OPTIONS                                                                                                                                                                                                                                |
| PRODUCT<br>DESCRIPTION:        | Unica Classic / Raindance Classic 100 Air 3jet handshower •spray type: BalanceAir (mixed spray), RainAir (rain spray enriched with air), WhirlAir (massage spray) • spray type adjustment by turning spray disc • maximum flow rate: 17 L/min |
| MODEL No.                      | 27843.000                                                                                                                                                                                                                                     |
| FINISH/COLOUR:                 | Chrome plated                                                                                                                                                                                                                                 |
| DIMENSIONS:                    | 678mm H                                                                                                                                                                                                                                       |
| OPTIONAL<br>MATCHING<br>PARTS: |                                                                                                                                                                                                                                               |