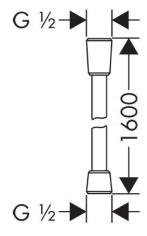

## **SPECIFICATION SHEET - fittings**

| BRAND:                         | hansgrohe                                                                                                                                                 | Product Photo: |
|--------------------------------|-----------------------------------------------------------------------------------------------------------------------------------------------------------|----------------|
| ORIGIN:                        | Germany                                                                                                                                                   |                |
| SERIES:                        | Isiflex                                                                                                                                                   |                |
| PRODUCT<br>DESCRIPTION:        | Flexible shower hose 1.6m • metal effect with plastic coating • pivot connectors for kink-proofing                                                        |                |
| MODEL No.                      | 28276 000                                                                                                                                                 |                |
| FINISH/COLOUR:                 | Chrome-plated (other colours available)                                                                                                                   |                |
| DIMENSIONS:                    |                                                                                                                                                           |                |
| OPTIONAL<br>MATCHING<br>PARTS: | Other available colours: -330 blue, -430 red, -450 white, -460 grey, -480 yellow, -610 black, -800 stainless steel optic, -810 satinox, -880 satin chrome |                |