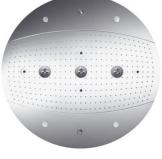

## **SPECIFICATION SHEET - fittings**

| BRAND:                         | hansgrohe                                                                                                                                                                                   | Product Photo: |
|--------------------------------|---------------------------------------------------------------------------------------------------------------------------------------------------------------------------------------------|----------------|
| ORIGIN:                        | Germany                                                                                                                                                                                     |                |
| SERIES:                        | Raindance Rainmaker Ø600 Air                                                                                                                                                                |                |
| PRODUCT<br>DESCRIPTION:        | 3 jet overhead shower Ø600mm • ceiling mounted • must with separate control for 3 jets • with lighting • with Ecostat S thermostatic mixer • max. flow rate: 20~24 l/min at 3 bars (45 psi) |                |
| MODEL No.                      | 28403 000                                                                                                                                                                                   |                |
| FINISH/COLOUR:                 | Chrome-plated                                                                                                                                                                               |                |
| DIMENSIONS:                    |                                                                                                                                                                                             | Photo shown is |
| OPTIONAL<br>MATCHING<br>PARTS: | 28412180 Basic set must be required                                                                                                                                                         | mixer          |