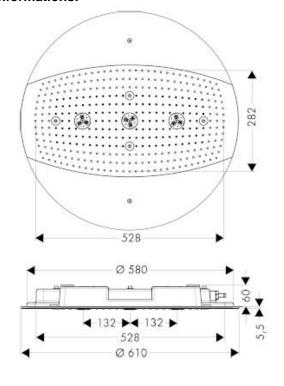

## **SPECIFICATION SHEET - fittings**

| BRAND:                         | hansgrohe                                                                                                                                                                                   | Product Photo: |
|--------------------------------|---------------------------------------------------------------------------------------------------------------------------------------------------------------------------------------------|----------------|
| ORIGIN:                        | Germany                                                                                                                                                                                     |                |
| SERIES:                        | Raindance Rainmaker Ø600 Air                                                                                                                                                                |                |
| PRODUCT<br>DESCRIPTION:        | 3 jet overhead shower Ø600mm • ceiling mounted • must with separate control for 3 jets • with lighting • with Ecostat S thermostatic mixer • max. flow rate: 20~24 l/min at 3 bars (45 psi) |                |
| MODEL No.                      | 28403 000                                                                                                                                                                                   |                |
| FINISH/COLOUR:                 | Chrome-plated                                                                                                                                                                               |                |
| DIMENSIONS:                    |                                                                                                                                                                                             | Photo shown is |
| OPTIONAL<br>MATCHING<br>PARTS: | 28412180 Basic set must be required                                                                                                                                                         | mixer          |