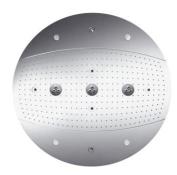

## **SPECIFICATION SHEET - fittings**

|                                | CONTRACTOR OF THE CONTRACTOR O | Prod          |
|--------------------------------|--------------------------------------------------------------------------------------------------------------------------------------------------------------------------------------------------------------------------------------------------------------------------------------------------------------------------------------------------------------------------------------------------------------------------------------------------------------------------------------------------------------------------------------------------------------------------------------------------------------------------------------------------------------------------------------------------------------------------------------------------------------------------------------------------------------------------------------------------------------------------------------------------------------------------------------------------------------------------------------------------------------------------------------------------------------------------------------------------------------------------------------------------------------------------------------------------------------------------------------------------------------------------------------------------------------------------------------------------------------------------------------------------------------------------------------------------------------------------------------------------------------------------------------------------------------------------------------------------------------------------------------------------------------------------------------------------------------------------------------------------------------------------------------------------------------------------------------------------------------------------------------------------------------------------------------------------------------------------------------------------------------------------------------------------------------------------------------------------------------------------------|---------------|
| BRAND:                         | hansgrohe                                                                                                                                                                                                                                                                                                                                                                                                                                                                                                                                                                                                                                                                                                                                                                                                                                                                                                                                                                                                                                                                                                                                                                                                                                                                                                                                                                                                                                                                                                                                                                                                                                                                                                                                                                                                                                                                                                                                                                                                                                                                                                                      |               |
| ORIGIN:                        | Germany                                                                                                                                                                                                                                                                                                                                                                                                                                                                                                                                                                                                                                                                                                                                                                                                                                                                                                                                                                                                                                                                                                                                                                                                                                                                                                                                                                                                                                                                                                                                                                                                                                                                                                                                                                                                                                                                                                                                                                                                                                                                                                                        |               |
| SERIES:                        | Raindance Rainmaker Ø600 Air                                                                                                                                                                                                                                                                                                                                                                                                                                                                                                                                                                                                                                                                                                                                                                                                                                                                                                                                                                                                                                                                                                                                                                                                                                                                                                                                                                                                                                                                                                                                                                                                                                                                                                                                                                                                                                                                                                                                                                                                                                                                                                   |               |
| PRODUCT<br>DESCRIPTION:        | 3 jet overhead shower Ø600mm  • ceiling mounted  • must with separate control for 3 jets  • without lighting  • with Ecostat S thermostatic mixer  • max. flow rate: 20~24 l/min at 3 bars  (45 psi)                                                                                                                                                                                                                                                                                                                                                                                                                                                                                                                                                                                                                                                                                                                                                                                                                                                                                                                                                                                                                                                                                                                                                                                                                                                                                                                                                                                                                                                                                                                                                                                                                                                                                                                                                                                                                                                                                                                           |               |
| MODEL No.                      | 28404 000                                                                                                                                                                                                                                                                                                                                                                                                                                                                                                                                                                                                                                                                                                                                                                                                                                                                                                                                                                                                                                                                                                                                                                                                                                                                                                                                                                                                                                                                                                                                                                                                                                                                                                                                                                                                                                                                                                                                                                                                                                                                                                                      |               |
| FINISH/COLOUR:                 | Chrome-plated                                                                                                                                                                                                                                                                                                                                                                                                                                                                                                                                                                                                                                                                                                                                                                                                                                                                                                                                                                                                                                                                                                                                                                                                                                                                                                                                                                                                                                                                                                                                                                                                                                                                                                                                                                                                                                                                                                                                                                                                                                                                                                                  |               |
| DIMENSIONS:                    |                                                                                                                                                                                                                                                                                                                                                                                                                                                                                                                                                                                                                                                                                                                                                                                                                                                                                                                                                                                                                                                                                                                                                                                                                                                                                                                                                                                                                                                                                                                                                                                                                                                                                                                                                                                                                                                                                                                                                                                                                                                                                                                                |               |
| OPTIONAL<br>MATCHING<br>PARTS: | 28412180 Basic set must be required                                                                                                                                                                                                                                                                                                                                                                                                                                                                                                                                                                                                                                                                                                                                                                                                                                                                                                                                                                                                                                                                                                                                                                                                                                                                                                                                                                                                                                                                                                                                                                                                                                                                                                                                                                                                                                                                                                                                                                                                                                                                                            | Photo<br>mixe |

## Product Photo:

Photo shown is with optional thermostatic mixer