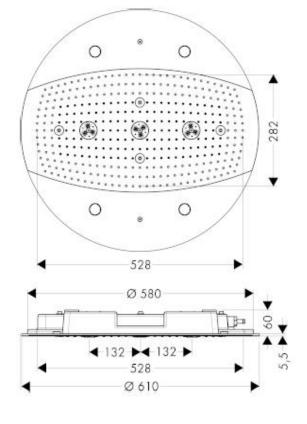

## **SPECIFICATION SHEET - fittings**

|                                | CONTRACTOR OF THE CONTRACTOR O | Prod          |
|--------------------------------|--------------------------------------------------------------------------------------------------------------------------------------------------------------------------------------------------------------------------------------------------------------------------------------------------------------------------------------------------------------------------------------------------------------------------------------------------------------------------------------------------------------------------------------------------------------------------------------------------------------------------------------------------------------------------------------------------------------------------------------------------------------------------------------------------------------------------------------------------------------------------------------------------------------------------------------------------------------------------------------------------------------------------------------------------------------------------------------------------------------------------------------------------------------------------------------------------------------------------------------------------------------------------------------------------------------------------------------------------------------------------------------------------------------------------------------------------------------------------------------------------------------------------------------------------------------------------------------------------------------------------------------------------------------------------------------------------------------------------------------------------------------------------------------------------------------------------------------------------------------------------------------------------------------------------------------------------------------------------------------------------------------------------------------------------------------------------------------------------------------------------------|---------------|
| BRAND:                         | hansgrohe                                                                                                                                                                                                                                                                                                                                                                                                                                                                                                                                                                                                                                                                                                                                                                                                                                                                                                                                                                                                                                                                                                                                                                                                                                                                                                                                                                                                                                                                                                                                                                                                                                                                                                                                                                                                                                                                                                                                                                                                                                                                                                                      |               |
| ORIGIN:                        | Germany                                                                                                                                                                                                                                                                                                                                                                                                                                                                                                                                                                                                                                                                                                                                                                                                                                                                                                                                                                                                                                                                                                                                                                                                                                                                                                                                                                                                                                                                                                                                                                                                                                                                                                                                                                                                                                                                                                                                                                                                                                                                                                                        |               |
| SERIES:                        | Raindance Rainmaker Ø600 Air                                                                                                                                                                                                                                                                                                                                                                                                                                                                                                                                                                                                                                                                                                                                                                                                                                                                                                                                                                                                                                                                                                                                                                                                                                                                                                                                                                                                                                                                                                                                                                                                                                                                                                                                                                                                                                                                                                                                                                                                                                                                                                   |               |
| PRODUCT<br>DESCRIPTION:        | 3 jet overhead shower Ø600mm  • ceiling mounted  • must with separate control for 3 jets  • without lighting  • with Ecostat S thermostatic mixer  • max. flow rate: 20~24 l/min at 3 bars  (45 psi)                                                                                                                                                                                                                                                                                                                                                                                                                                                                                                                                                                                                                                                                                                                                                                                                                                                                                                                                                                                                                                                                                                                                                                                                                                                                                                                                                                                                                                                                                                                                                                                                                                                                                                                                                                                                                                                                                                                           |               |
| MODEL No.                      | 28404 000                                                                                                                                                                                                                                                                                                                                                                                                                                                                                                                                                                                                                                                                                                                                                                                                                                                                                                                                                                                                                                                                                                                                                                                                                                                                                                                                                                                                                                                                                                                                                                                                                                                                                                                                                                                                                                                                                                                                                                                                                                                                                                                      |               |
| FINISH/COLOUR:                 | Chrome-plated                                                                                                                                                                                                                                                                                                                                                                                                                                                                                                                                                                                                                                                                                                                                                                                                                                                                                                                                                                                                                                                                                                                                                                                                                                                                                                                                                                                                                                                                                                                                                                                                                                                                                                                                                                                                                                                                                                                                                                                                                                                                                                                  |               |
| DIMENSIONS:                    |                                                                                                                                                                                                                                                                                                                                                                                                                                                                                                                                                                                                                                                                                                                                                                                                                                                                                                                                                                                                                                                                                                                                                                                                                                                                                                                                                                                                                                                                                                                                                                                                                                                                                                                                                                                                                                                                                                                                                                                                                                                                                                                                |               |
| OPTIONAL<br>MATCHING<br>PARTS: | 28412180 Basic set must be required                                                                                                                                                                                                                                                                                                                                                                                                                                                                                                                                                                                                                                                                                                                                                                                                                                                                                                                                                                                                                                                                                                                                                                                                                                                                                                                                                                                                                                                                                                                                                                                                                                                                                                                                                                                                                                                                                                                                                                                                                                                                                            | Photo<br>mixe |