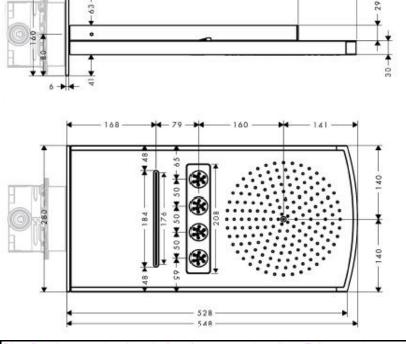

## **SPECIFICATION SHEET - fittings**

| BRAND:                         | hansgrohe                                                                                                                                                                                                                                                      | Product Photo:                                                                                                    |
|--------------------------------|----------------------------------------------------------------------------------------------------------------------------------------------------------------------------------------------------------------------------------------------------------------|-------------------------------------------------------------------------------------------------------------------|
| ORIGIN:                        | Germany                                                                                                                                                                                                                                                        | enstitut///ens                                                                                                    |
| SERIES:                        | Raindance Rainfall 240 Air                                                                                                                                                                                                                                     |                                                                                                                   |
| PRODUCT<br>DESCRIPTION:        | 3 jet wall mounted overhead shower  • wall mounted shower area Ø240mm  • 3 sprays must be controlled with 3 valves or diverter for 3 outlets  • max. flow rate at 3 bars (45 psi) RainAir spray - 18 l/min. WhirlAir spray - 16 l/min. Flood spray - 28 l/min. |                                                                                                                   |
| MODEL No.                      | 28411 000 / 28411 400                                                                                                                                                                                                                                          |                                                                                                                   |
| FINISH/COLOUR:                 | Chrome-plated / white-chrome                                                                                                                                                                                                                                   |                                                                                                                   |
| DIMENSIONS:                    |                                                                                                                                                                                                                                                                |                                                                                                                   |
| OPTIONAL<br>MATCHING<br>PARTS: | 01800180 iBox Universal                                                                                                                                                                                                                                        | Photo shown with optional thermostatic mixer with separate control valves Consult with us for correct combination |
| Technical Informations:        |                                                                                                                                                                                                                                                                |                                                                                                                   |