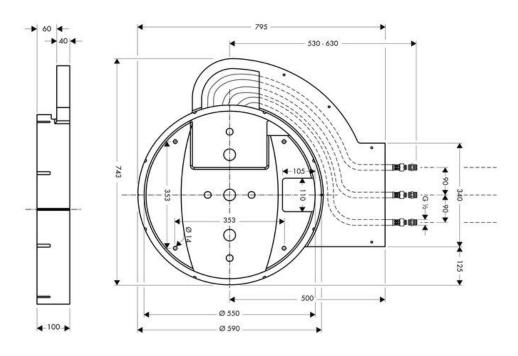

|                |
| MODEL No.                      | 28412180                                                                                                                       |                |
| FINISH/COLOUR:                 |                                                                                                                                |                |
| DIMENSIONS:                    |                                                                                                                                |                |
| OPTIONAL<br>MATCHING<br>PARTS: | Raindance Rainmaker Ø600mm 26117000 with light 26115000 without light 26404000 with lighting set 26403000 without lighting set |                |



## **Technical Informations:**



## **REMINDER:**

Pipe flushing must be done before faucets are installed. Failure to do so voids the warranty.

Do not use cleaners containing abrasive cleansers, ammonia, bleach, acids, waxes, alcohol, solvents or other products not recommended for chrome.

All information is for reference only, installation shall always be based on the actual product delivered.