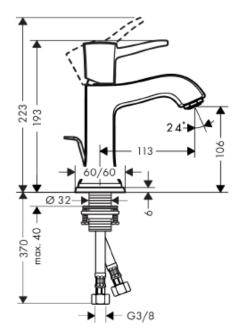

## **Technical Informations:**

## **SPECIFICATION SHEET - fittings**

| BRAND:                         | hansgrohe                                                                                                                                                                            |
|--------------------------------|--------------------------------------------------------------------------------------------------------------------------------------------------------------------------------------|
| ORIGIN:                        | Germany                                                                                                                                                                              |
| SERIES:                        | METROPOL CLASSIC                                                                                                                                                                     |
| PRODUCT<br>DESCRIPTION:        | Single lever basin mixer 110 with lever handle  • ComfortZone 110  • normal spray  • flow rate: 5 L/min  • with pop-up waste set G 1½"  • suitable for continuous flow water heaters |
| MODEL No.                      | 31300.000                                                                                                                                                                            |
| FINISH/COLOUR:                 | Chrome plated                                                                                                                                                                        |
| DIMENSIONS:                    | 193 - 223mm height<br>113mm spout projection                                                                                                                                         |
| OPTIONAL<br>MATCHING<br>PARTS: | 2x angle valve ½"x10mm (no nuts)<br>1x basin waste trap 1¼"                                                                                                                          |