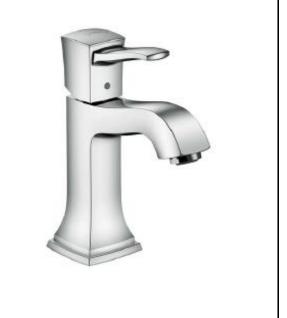

## **Product Photo:**

## **SPECIFICATION SHEET - fittings**

| BRAND:                         | hansgrohe                                                                                                                                                                            |
|--------------------------------|--------------------------------------------------------------------------------------------------------------------------------------------------------------------------------------|
| ORIGIN:                        | Germany                                                                                                                                                                              |
| SERIES:                        | METROPOL CLASSIC                                                                                                                                                                     |
| PRODUCT<br>DESCRIPTION:        | Single lever basin mixer 110 with lever handle  • ComfortZone 110  • normal spray  • flow rate: 5 L/min  • with pop-up waste set G 1½"  • suitable for continuous flow water heaters |
| MODEL No.                      | 31300.000                                                                                                                                                                            |
| FINISH/COLOUR:                 | Chrome plated                                                                                                                                                                        |
| DIMENSIONS:                    | 193 - 223mm height<br>113mm spout projection                                                                                                                                         |
| OPTIONAL<br>MATCHING<br>PARTS: | 2x angle valve ½"x10mm (no nuts)<br>1x basin waste trap 1¼"                                                                                                                          |