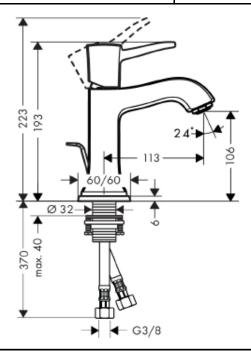

## **SPECIFICATION SHEET - fittings**

| BRAND:                         | hansgrohe                                                                                                                                                                              |
|--------------------------------|----------------------------------------------------------------------------------------------------------------------------------------------------------------------------------------|
| ORIGIN:                        | Germany                                                                                                                                                                                |
| SERIES:                        | METROPOL CLASSIC                                                                                                                                                                       |
| PRODUCT<br>DESCRIPTION:        | Single lever basin mixer 110 with lever handle  • ComfortZone 110  • normal spray  • flow rate: 5 L/min  • with pop-up waste set G 11/4"  • suitable for continuous flow water heaters |
| MODEL No.                      | 31300.090                                                                                                                                                                              |
| FINISH/COLOUR:                 | Chrome / Gold-optic                                                                                                                                                                    |
| DIMENSIONS:                    | 193 - 223mm height<br>113mm spout projection                                                                                                                                           |
| OPTIONAL<br>MATCHING<br>PARTS: | 2x angle valve ½"x10mm (no nuts)<br>1x basin waste trap 1¼"                                                                                                                            |