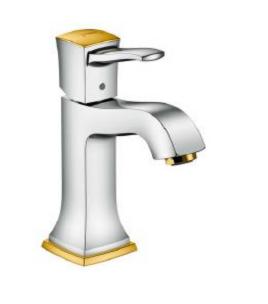

## **SPECIFICATION SHEET - fittings**

| BRAND:                         | hansgrohe                                                                                                                                                                              |
|--------------------------------|----------------------------------------------------------------------------------------------------------------------------------------------------------------------------------------|
| ORIGIN:                        | Germany                                                                                                                                                                                |
| SERIES:                        | METROPOL CLASSIC                                                                                                                                                                       |
| PRODUCT<br>DESCRIPTION:        | Single lever basin mixer 110 with lever handle  • ComfortZone 110  • normal spray  • flow rate: 5 L/min  • with pop-up waste set G 11/4"  • suitable for continuous flow water heaters |
| MODEL No.                      | 31300.090                                                                                                                                                                              |
| FINISH/COLOUR:                 | Chrome / Gold-optic                                                                                                                                                                    |
| DIMENSIONS:                    | 193 - 223mm height<br>113mm spout projection                                                                                                                                           |
| OPTIONAL<br>MATCHING<br>PARTS: | 2x angle valve ½"x10mm (no nuts)<br>1x basin waste trap 1¼"                                                                                                                            |