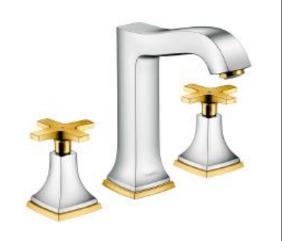

## **SPECIFICATION SHEET - fittings**

| BRAND:                         | hansgrohe                                                                                                                                                                                                                   |
|--------------------------------|-----------------------------------------------------------------------------------------------------------------------------------------------------------------------------------------------------------------------------|
| ORIGIN:                        | Germany                                                                                                                                                                                                                     |
| SERIES:                        | METROPOL CLASSIC                                                                                                                                                                                                            |
| PRODUCT<br>DESCRIPTION:        | <ul> <li>3-hole basin mixer 160 cross handle</li> <li>ComfortZone 160</li> <li>normal spray</li> <li>flow rate: 5 L/min</li> <li>with pop-up waste set G 1¼"</li> <li>suitable for continuous flow water heaters</li> </ul> |
| MODEL No.                      | 31307.090                                                                                                                                                                                                                   |
| FINISH/COLOUR:                 | Chrome / Gold-optic                                                                                                                                                                                                         |
| DIMENSIONS:                    | 285mm W x 159mm L x 203mm H<br>147mm spout projection                                                                                                                                                                       |
| OPTIONAL<br>MATCHING<br>PARTS: | 2x angle valve ½"x10mm (no nuts) 1x basin waste trap 1¼"                                                                                                                                                                    |