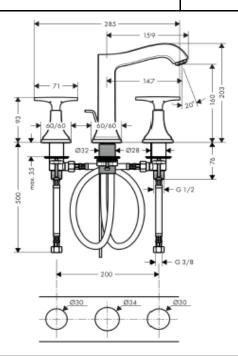

## **SPECIFICATION SHEET - fittings**

| BRAND:                         | hansgrohe                                                                                                                                                                                                                   |
|--------------------------------|-----------------------------------------------------------------------------------------------------------------------------------------------------------------------------------------------------------------------------|
| ORIGIN:                        | Germany                                                                                                                                                                                                                     |
| SERIES:                        | METROPOL CLASSIC                                                                                                                                                                                                            |
| PRODUCT<br>DESCRIPTION:        | <ul> <li>3-hole basin mixer 160 cross handle</li> <li>ComfortZone 160</li> <li>normal spray</li> <li>flow rate: 5 L/min</li> <li>with pop-up waste set G 1¼"</li> <li>suitable for continuous flow water heaters</li> </ul> |
| MODEL No.                      | 31307.090                                                                                                                                                                                                                   |
| FINISH/COLOUR:                 | Chrome / Gold-optic                                                                                                                                                                                                         |
| DIMENSIONS:                    | 285mm W x 159mm L x 203mm H<br>147mm spout projection                                                                                                                                                                       |
| OPTIONAL<br>MATCHING<br>PARTS: | 2x angle valve ½"x10mm (no nuts) 1x basin waste trap 1¼"                                                                                                                                                                    |