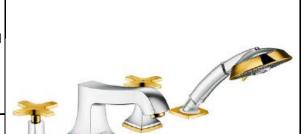

## **SPECIFICATION SHEET - fittings**

**Product Photo:** 

| BRAND:                         | hansgrohe                                                                                                                                                                                  |
|--------------------------------|--------------------------------------------------------------------------------------------------------------------------------------------------------------------------------------------|
| ORIGIN:                        | Germany                                                                                                                                                                                    |
| SERIES:                        | METROPOL CLASSIC                                                                                                                                                                           |
| PRODUCT<br>DESCRIPTION:        | <ul> <li>4-hole rim mounted bathtub mixer with cross handle</li> <li>flow rate: 22 L/min</li> <li>integrated shower support</li> <li>with integrated safety combination EN 1717</li> </ul> |
| MODEL No.                      | 31449.090                                                                                                                                                                                  |
| FINISH/COLOUR:                 | Chrome / Gold-optic                                                                                                                                                                        |
| DIMENSIONS:                    | 216mm L<br>204mm spout projection                                                                                                                                                          |
| OPTIONAL<br>MATCHING<br>PARTS: | 13444.180 basic set 4-hole rim mounted mixer 2x angle valve ½"x½" (no nuts) 2x flexible supply hose ½"x½"x90cm                                                                             |