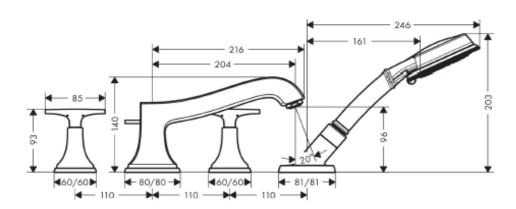

## **SPECIFICATION SHEET - fittings**

**Product Photo:** 

| BRAND:                         | hansgrohe                                                                                                                                                                                  |
|--------------------------------|--------------------------------------------------------------------------------------------------------------------------------------------------------------------------------------------|
| ORIGIN:                        | Germany                                                                                                                                                                                    |
| SERIES:                        | METROPOL CLASSIC                                                                                                                                                                           |
| PRODUCT<br>DESCRIPTION:        | <ul> <li>4-hole rim mounted bathtub mixer with cross handle</li> <li>flow rate: 22 L/min</li> <li>integrated shower support</li> <li>with integrated safety combination EN 1717</li> </ul> |
| MODEL No.                      | 31449.090                                                                                                                                                                                  |
| FINISH/COLOUR:                 | Chrome / Gold-optic                                                                                                                                                                        |
| DIMENSIONS:                    | 216mm L<br>204mm spout projection                                                                                                                                                          |
| OPTIONAL<br>MATCHING<br>PARTS: | 13444.180 basic set 4-hole rim mounted mixer 2x angle valve ½"x½" (no nuts) 2x flexible supply hose ½"x½"x90cm                                                                             |