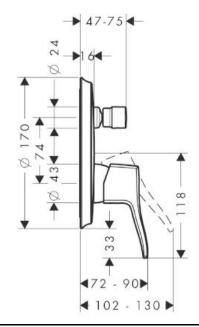

## **SPECIFICATION** SHEET - fittings

| BRAND:                         | hansgrohe                                                                                                                                                                                                                                              | Product Photo: |
|--------------------------------|--------------------------------------------------------------------------------------------------------------------------------------------------------------------------------------------------------------------------------------------------------|----------------|
| ORIGIN:                        | Germany                                                                                                                                                                                                                                                |                |
| SERIES:                        | Metris Classic                                                                                                                                                                                                                                         |                |
| PRODUCT<br>DESCRIPTION:        | Finish set for wall concealed single lever bath/shower mixer  • matching basic set 01800180  • with square front plate 155x155mm  • normal spray  • automatic diverter  • flow rate: 20 l/min at 3 bars (45 psi)  • flow pressure 1~5 bars (15~70 psi) |                |
| MODEL No.                      | 31485 000                                                                                                                                                                                                                                              |                |
| FINISH/COLOUR:                 | Chrome-plated                                                                                                                                                                                                                                          |                |
| DIMENSIONS:                    | front plate Ø150mm<br>thickness from wall 102~130mm                                                                                                                                                                                                    |                |
| OPTIONAL<br>MATCHING<br>PARTS: | 01800180 Basic concealed part<br>for bath/shower mixer<br>Shower set                                                                                                                                                                                   |                |