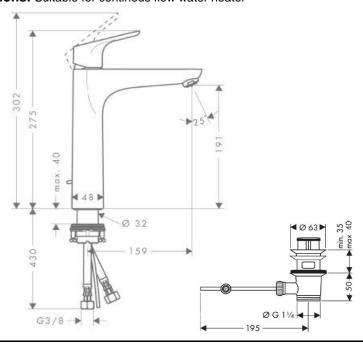

## **SPECIFICATION** SHEET - fittings

| BRAND:                         | hansgrohe                                                                                                                                                                      |
|--------------------------------|--------------------------------------------------------------------------------------------------------------------------------------------------------------------------------|
| ORIGIN:                        | Germany                                                                                                                                                                        |
| SERIES:                        | Focus E2                                                                                                                                                                       |
| PRODUCT<br>DESCRIPTION:        | Single lever tall basin mixer 190 • with pop-up waste set G 1 ¼" • ComfortZone 190 • normal spray • flow rate: 5 l/min at 3 bars (45 psi) • flow pressure 1~5 bars (15~70 psi) |
| MODEL No.                      | 31608 000                                                                                                                                                                      |
| FINISH/COLOUR:                 | Chrome-plated                                                                                                                                                                  |
| DIMENSIONS:                    | 302mm Height<br>159mm spout projection                                                                                                                                         |
| OPTIONAL<br>MATCHING<br>PARTS: | 2x angle valve ½"x10mm (no nuts) 1x basin waste trap 1½"                                                                                                                       |

## Product Photo:

Technical Informations: Suitable for continous flow water heater

**REMINDER:** Pipe flushing must be done before faucets are installed. Failure to do so voids the

Do not use cleaners containing abrasive cleansers, ammonia, bleach, acids, waxes, alcohol, solvents or other products not recommended for chrome.