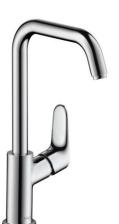

## **SPECIFICATION** SHEET - fittings

| hansgrohe                                                                                                                                                                                                      | Product Photo:                                                                                                                                                                                                                                                                                                                       |
|----------------------------------------------------------------------------------------------------------------------------------------------------------------------------------------------------------------|--------------------------------------------------------------------------------------------------------------------------------------------------------------------------------------------------------------------------------------------------------------------------------------------------------------------------------------|
| Germany                                                                                                                                                                                                        |                                                                                                                                                                                                                                                                                                                                      |
| Focus E2                                                                                                                                                                                                       |                                                                                                                                                                                                                                                                                                                                      |
| Single lever tall basin mixer 240  • with pop-up waste set G 1 ½"  • swivel spout range 120°  • ComfortZone 240  • normal spray  • flow rate: 5 l/min at 3 bars (45 psi)  • flow pressure 1~5 bars (15~70 psi) |                                                                                                                                                                                                                                                                                                                                      |
| 31609 000                                                                                                                                                                                                      |                                                                                                                                                                                                                                                                                                                                      |
| Chrome-plated                                                                                                                                                                                                  |                                                                                                                                                                                                                                                                                                                                      |
| 297mm Height<br>160mm spout projection                                                                                                                                                                         |                                                                                                                                                                                                                                                                                                                                      |
| 2x angle valve ½"x10mm (no nuts) 1x basin waste trap 1¼"                                                                                                                                                       |                                                                                                                                                                                                                                                                                                                                      |
|                                                                                                                                                                                                                | Germany  Focus E2  Single lever tall basin mixer 240  • with pop-up waste set G 1 1/4"  • swivel spout range 120°  • ComfortZone 240  • normal spray  • flow rate: 5 l/min at 3 bars (45 psi)  • flow pressure 1~5 bars (15~70 psi)  31609 000  Chrome-plated  297mm Height 160mm spout projection  2x angle valve ½"x10mm (no nuts) |