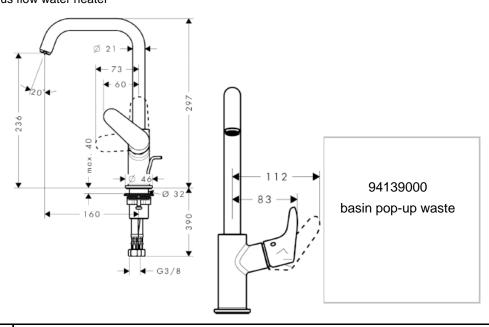

## **SPECIFICATION** SHEET - fittings

| hansgrohe                                                                                                                                                                                                      | Product Photo:                                                                                                                                                                                                                                                                                                                       |
|----------------------------------------------------------------------------------------------------------------------------------------------------------------------------------------------------------------|--------------------------------------------------------------------------------------------------------------------------------------------------------------------------------------------------------------------------------------------------------------------------------------------------------------------------------------|
| Germany                                                                                                                                                                                                        |                                                                                                                                                                                                                                                                                                                                      |
| Focus E2                                                                                                                                                                                                       |                                                                                                                                                                                                                                                                                                                                      |
| Single lever tall basin mixer 240  • with pop-up waste set G 1 ½"  • swivel spout range 120°  • ComfortZone 240  • normal spray  • flow rate: 5 l/min at 3 bars (45 psi)  • flow pressure 1~5 bars (15~70 psi) |                                                                                                                                                                                                                                                                                                                                      |
| 31609 000                                                                                                                                                                                                      |                                                                                                                                                                                                                                                                                                                                      |
| Chrome-plated                                                                                                                                                                                                  |                                                                                                                                                                                                                                                                                                                                      |
| 297mm Height<br>160mm spout projection                                                                                                                                                                         |                                                                                                                                                                                                                                                                                                                                      |
| 2x angle valve ½"x10mm (no nuts) 1x basin waste trap 1¼"                                                                                                                                                       |                                                                                                                                                                                                                                                                                                                                      |
|                                                                                                                                                                                                                | Germany  Focus E2  Single lever tall basin mixer 240  • with pop-up waste set G 1 1/4"  • swivel spout range 120°  • ComfortZone 240  • normal spray  • flow rate: 5 l/min at 3 bars (45 psi)  • flow pressure 1~5 bars (15~70 psi)  31609 000  Chrome-plated  297mm Height 160mm spout projection  2x angle valve ½"x10mm (no nuts) |

## **Technical Informations:**

Suitable for continous flow water heater

REMINDER:

Do not use cleaners containing abrasive cleansers, ammonia, bleach, acids, waxes, alcohol, solvents or other products not recommended for chrome.