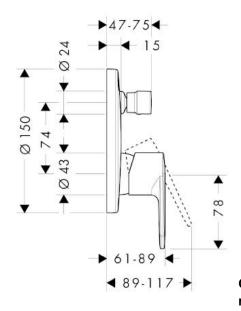

## **SPECIFICATION** SHEET - fittings

| BRAND:                         | hansgrohe                                                                                                                                                                                                                          | Product Photo |
|--------------------------------|------------------------------------------------------------------------------------------------------------------------------------------------------------------------------------------------------------------------------------|---------------|
| ORIGIN:                        | Germany                                                                                                                                                                                                                            |               |
| SERIES:                        | Talis E <sup>2</sup>                                                                                                                                                                                                               |               |
| PRODUCT<br>DESCRIPTION:        | Finish set for wall concealed single lever bath/shower mixer  • matching basic set 01800180  • with round front plate Ø150mm  • automatic diverter  • flow rate: 20 l/min at 3 bars (45 psi)  • flow pressure 1~5 bars (15~70 psi) |               |
| MODEL No.                      | 31645 000                                                                                                                                                                                                                          |               |
| FINISH/COLOUR:                 | Chrome-plated                                                                                                                                                                                                                      |               |
| DIMENSIONS:                    | front plate Ø150mm<br>thickness from wall 89~117mm                                                                                                                                                                                 |               |
| OPTIONAL<br>MATCHING<br>PARTS: | 01800180 Basic concealed part<br>for bath/shower mixer<br>Shower set                                                                                                                                                               |               |