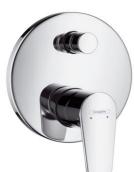

## **SPECIFICATION** SHEET - fittings

| BRAND:                         | hansgrohe                                                                                                                                                                                                                          | Product Photo |
|--------------------------------|------------------------------------------------------------------------------------------------------------------------------------------------------------------------------------------------------------------------------------|---------------|
| ORIGIN:                        | Germany                                                                                                                                                                                                                            |               |
| SERIES:                        | Talis E <sup>2</sup>                                                                                                                                                                                                               |               |
| PRODUCT<br>DESCRIPTION:        | Finish set for wall concealed single lever bath/shower mixer  • matching basic set 01800180  • with round front plate Ø150mm  • automatic diverter  • flow rate: 20 l/min at 3 bars (45 psi)  • flow pressure 1~5 bars (15~70 psi) |               |
| MODEL No.                      | 31645 000                                                                                                                                                                                                                          |               |
| FINISH/COLOUR:                 | Chrome-plated                                                                                                                                                                                                                      |               |
| DIMENSIONS:                    | front plate Ø150mm<br>thickness from wall 89~117mm                                                                                                                                                                                 |               |
| OPTIONAL<br>MATCHING<br>PARTS: | 01800180 Basic concealed part<br>for bath/shower mixer<br>Shower set                                                                                                                                                               |               |