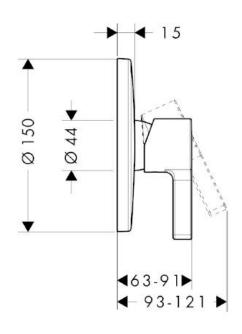

## **SPECIFICATION** SHEET - fittings

| BRAND:                         | hansgrohe                                                                                                                                                                                                               | Product Photo: |
|--------------------------------|-------------------------------------------------------------------------------------------------------------------------------------------------------------------------------------------------------------------------|----------------|
| ORIGIN:                        | Germany                                                                                                                                                                                                                 |                |
| SERIES:                        | Metris S                                                                                                                                                                                                                |                |
| PRODUCT<br>DESCRIPTION:        | Finish set for wall concealed single lever shower mixer  • matching basic set 01800180  • with round front plate Ø150mm  • normal spray  • flow rate: 20 l/min at 3 bars (45 psi)  • flow pressure 1~5 bars (15~70 psi) |                |
| MODEL No.                      | 31665 000                                                                                                                                                                                                               |                |
| FINISH/COLOUR:                 | Chrome-plated                                                                                                                                                                                                           |                |
| DIMENSIONS:                    | front plate 155x155mm<br>thickness from wall 121mm                                                                                                                                                                      |                |
| OPTIONAL<br>MATCHING<br>PARTS: | 01800180 Basic concealed part<br>for bath/shower mixer<br>Shower set                                                                                                                                                    |                |