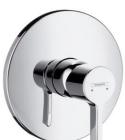

## **SPECIFICATION** SHEET - fittings

| BRAND:                         | hansgrohe                                                                                                                                                                                                               | Product Photo: |
|--------------------------------|-------------------------------------------------------------------------------------------------------------------------------------------------------------------------------------------------------------------------|----------------|
| ORIGIN:                        | Germany                                                                                                                                                                                                                 |                |
| SERIES:                        | Metris S                                                                                                                                                                                                                |                |
| PRODUCT<br>DESCRIPTION:        | Finish set for wall concealed single lever shower mixer  • matching basic set 01800180  • with round front plate Ø150mm  • normal spray  • flow rate: 20 l/min at 3 bars (45 psi)  • flow pressure 1~5 bars (15~70 psi) |                |
| MODEL No.                      | 31665 000                                                                                                                                                                                                               |                |
| FINISH/COLOUR:                 | Chrome-plated                                                                                                                                                                                                           |                |
| DIMENSIONS:                    | front plate 155x155mm<br>thickness from wall 121mm                                                                                                                                                                      |                |
| OPTIONAL<br>MATCHING<br>PARTS: | 01800180 Basic concealed part<br>for bath/shower mixer<br>Shower set                                                                                                                                                    |                |