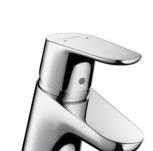

## **SPECIFICATION** SHEET - fittings

| BRAND:                         | hansgrohe                                                                                                                                                               | Product Photo: |
|--------------------------------|-------------------------------------------------------------------------------------------------------------------------------------------------------------------------|----------------|
| ORIGIN:                        | Germany                                                                                                                                                                 |                |
| SERIES:                        | Focus E2                                                                                                                                                                |                |
| PRODUCT<br>DESCRIPTION:        | Single lever basin mixer 70 • with pop-up waste set G 1 ½" • ComfortZone 70 • normal spray • flow rate: 5 l/min at 3 bars (45 psi) • flow pressure 1~5 bars (15~70 psi) |                |
| MODEL No.                      | 31730 000                                                                                                                                                               |                |
| FINISH/COLOUR:                 | Chrome-plated                                                                                                                                                           |                |
| DIMENSIONS:                    | 167mm Height<br>101mm spout projection                                                                                                                                  |                |
| OPTIONAL<br>MATCHING<br>PARTS: | 2x angle valve ½"x10mm (no nuts) 1x basin waste trap 1½"                                                                                                                |                |