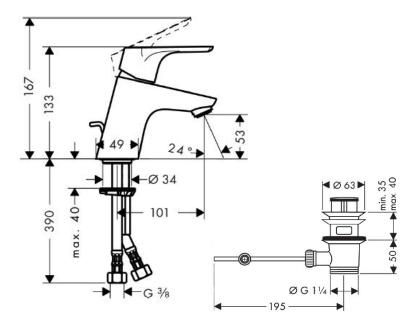

## **SPECIFICATION** SHEET - fittings

| BRAND:                         | hansgrohe                                                                                                                                                               | Product Photo: |
|--------------------------------|-------------------------------------------------------------------------------------------------------------------------------------------------------------------------|----------------|
| ORIGIN:                        | Germany                                                                                                                                                                 |                |
| SERIES:                        | Focus E2                                                                                                                                                                |                |
| PRODUCT<br>DESCRIPTION:        | Single lever basin mixer 70 • with pop-up waste set G 1 ½" • ComfortZone 70 • normal spray • flow rate: 5 l/min at 3 bars (45 psi) • flow pressure 1~5 bars (15~70 psi) |                |
| MODEL No.                      | 31730 000                                                                                                                                                               |                |
| FINISH/COLOUR:                 | Chrome-plated                                                                                                                                                           |                |
| DIMENSIONS:                    | 167mm Height<br>101mm spout projection                                                                                                                                  |                |
| OPTIONAL<br>MATCHING<br>PARTS: | 2x angle valve ½"x10mm (no nuts) 1x basin waste trap 1½"                                                                                                                |                |