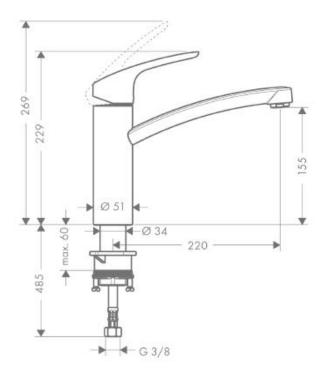

## **SPECIFICATION** SHEET - fittings

| BRAND:                         | hansgrohe                                                                                                                                             | Product Photo: |
|--------------------------------|-------------------------------------------------------------------------------------------------------------------------------------------------------|----------------|
| ORIGIN:                        | Germany                                                                                                                                               |                |
| SERIES:                        | Focus                                                                                                                                                 |                |
| PRODUCT<br>DESCRIPTION:        | Single lever kitchen mixer 160 • swivel spout range 360° • normal spray • flow rate: 12 l/min at 3 bars (45 psi) • flow pressure 1~5 bars (15~70 psi) |                |
| MODEL No.                      | 31806 000 / 31806 800                                                                                                                                 |                |
| FINISH/COLOUR:                 | Chrome-plated / stainless steel optic                                                                                                                 |                |
| DIMENSIONS:                    | 269mm height<br>220mm spout projection                                                                                                                |                |
| OPTIONAL<br>MATCHING<br>PARTS: | 2x angle valve ½"x10mm (no nuts)                                                                                                                      |                |