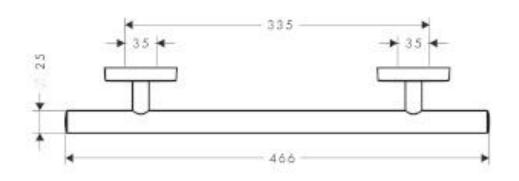

## **SPECIFICATION SHEET - accessories**

| BRAND:                         | hansgrohe                   | Product Photo: |
|--------------------------------|-----------------------------|----------------|
| ORIGIN:                        | Germany                     |                |
| SERIES:                        | PuraVida                    |                |
| PRODUCT<br>DESCRIPTION:        | Wall mounted Grab bar 466mm |                |
| MODEL No.                      | 41513 000                   |                |
| FINISH/COLOUR:                 | Chrome-plated               |                |
| DIMENSIONS:                    | 466mm Total Length          |                |
| OPTIONAL<br>MATCHING<br>PARTS: |                             |                |
| Technical Informati            | tions:                      |                |