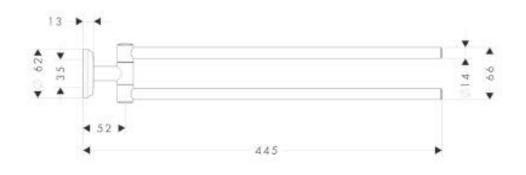

## **SPECIFICATION SHEET - accessories**

| BRAND:                         | hansgrohe                  | Product Photo: |
|--------------------------------|----------------------------|----------------|
| ORIGIN:                        | Germany                    |                |
| SERIES:                        | Logis Classic              |                |
| PRODUCT<br>DESCRIPTION:        | Double swivel towel bars   |                |
| MODEL No.                      | 41612 000                  |                |
| FINISH/COLOUR:                 | Chrome-plated              |                |
| DIMENSIONS:                    | 445mm towel bar projection |                |
| OPTIONAL<br>MATCHING<br>PARTS: |                            |                |
| Technical Information          | tions:                     |                |