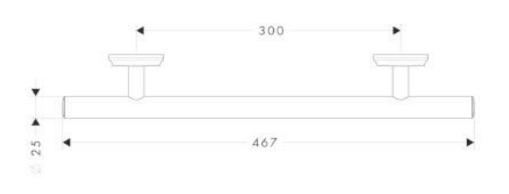

## **SPECIFICATION SHEET - accessories**

|                                |                       | Draduat Dhata  |
|--------------------------------|-----------------------|----------------|
| BRAND:                         | hansgrohe             | Product Photo: |
| ORIGIN:                        | Germany               |                |
| SERIES:                        | Logis Classic         |                |
|                                | Grab bar 45cm         |                |
| PRODUCT<br>DESCRIPTION:        |                       |                |
| MODEL No.                      | 41613 000             |                |
| FINISH/COLOUR:                 | Chrome-plated         |                |
| DIMENSIONS:                    | 447mm grab bar length |                |
| OPTIONAL<br>MATCHING<br>PARTS: |                       |                |
| Technical Information          | tions:                | •              |