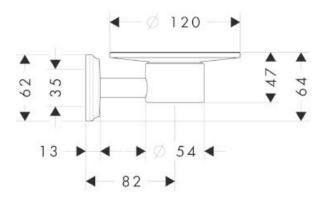

## **SPECIFICATION SHEET - accessories**

| BRAND:                   | hansgrohe                   | Product Photo: |
|--------------------------|-----------------------------|----------------|
| ORIGIN:                  | Germany                     |                |
| SERIES:                  | Logis Classic               |                |
| PRODUCT<br>DESCRIPTION:  | Soap dish with wall bracket |                |
| MODEL No.                | 41615 000                   |                |
| FINISH/COLOUR:           | Chrome-plated               |                |
| DIMENSIONS:              | Ø120mm soap dish            |                |
| OPTIONAL MATCHING PARTS: |                             |                |