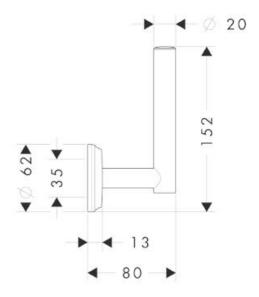

## **SPECIFICATION SHEET - accessories**

| hansgrohe                                 | Product Photo:                                                               |
|-------------------------------------------|------------------------------------------------------------------------------|
| Germany                                   |                                                                              |
| Logis Classic                             | ·                                                                            |
| Spare Roll toilet paper holder (vertical) |                                                                              |
| 41617 000                                 |                                                                              |
| Chrome-plated                             |                                                                              |
|                                           |                                                                              |
|                                           |                                                                              |
|                                           | Germany  Logis Classic  Spare Roll toilet paper holder (vertical)  41617 000 |

All information is for reference only, installation shall always be based on the actual product delivered.