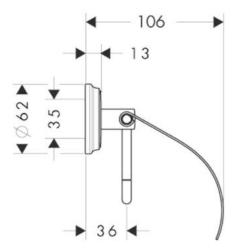

## **SPECIFICATION SHEET - accessories**

| BRAND:                         | hansgrohe                         | Product Photo: |
|--------------------------------|-----------------------------------|----------------|
| ORIGIN:                        | Germany                           |                |
| SERIES:                        | Logis Classic                     |                |
| PRODUCT<br>DESCRIPTION:        | Roll toilet paper holder with lid |                |
| MODEL No.                      | 41623 000                         |                |
| FINISH/COLOUR:                 | Chrome-plated                     |                |
| DIMENSIONS:                    | 108mm projection                  |                |
| OPTIONAL<br>MATCHING<br>PARTS: |                                   |                |