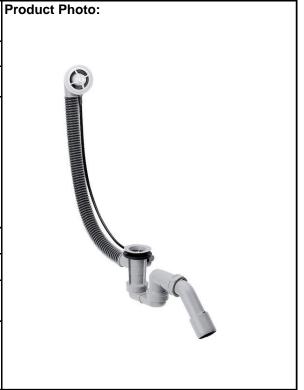

## **SPECIFICATION** SHEET - fittings

| BRAND:                         | hansgrohe                                                                                                                   |
|--------------------------------|-----------------------------------------------------------------------------------------------------------------------------|
| ORIGIN:                        | Germany                                                                                                                     |
| SERIES:                        | Concealed part                                                                                                              |
| PRODUCT<br>DESCRIPTION:        | Basic part for Flexaplusl bath pop-up waste • for standard size bathtub • with 56373000 trap • maintenance opening required |
| MODEL No.                      | 58140 180                                                                                                                   |
| FINISH/COLOUR:                 |                                                                                                                             |
| DIMENSIONS:                    |                                                                                                                             |
| OPTIONAL<br>MATCHING<br>PARTS: | 58185000 Finish set                                                                                                         |