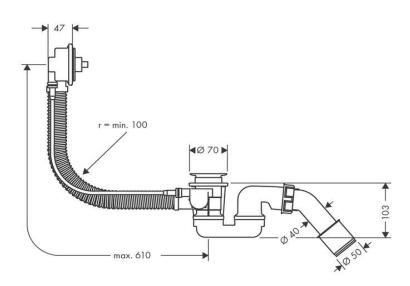

## **SPECIFICATION** SHEET - fittings

| BRAND:                         | hansgrohe                                                                                                                   |
|--------------------------------|-----------------------------------------------------------------------------------------------------------------------------|
| ORIGIN:                        | Germany                                                                                                                     |
| SERIES:                        | Concealed part                                                                                                              |
| PRODUCT<br>DESCRIPTION:        | Basic part for Flexaplusl bath pop-up waste • for standard size bathtub • with 56373000 trap • maintenance opening required |
| MODEL No.                      | 58140 180                                                                                                                   |
| FINISH/COLOUR:                 |                                                                                                                             |
| DIMENSIONS:                    |                                                                                                                             |
| OPTIONAL<br>MATCHING<br>PARTS: | 58185000 Finish set                                                                                                         |