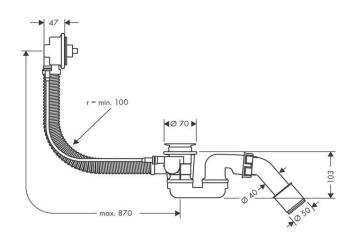

## **SPECIFICATION SHEET - fittings**

| BRAND:                         | hansgrohe                                                                                                                  | Ī |
|--------------------------------|----------------------------------------------------------------------------------------------------------------------------|---|
| ORIGIN:                        | Germany                                                                                                                    |   |
| SERIES:                        | Concealed part                                                                                                             |   |
| PRODUCT<br>DESCRIPTION:        | Basic part for FlexaplusI bath pop-up waste • for special size bathtub • with 56373000 trap • maintenance opening required |   |
| MODEL No.                      | 58141 180                                                                                                                  |   |
| FINISH/COLOUR:                 |                                                                                                                            |   |
| DIMENSIONS:                    |                                                                                                                            | 1 |
| OPTIONAL<br>MATCHING<br>PARTS: | 58185000 Finish set                                                                                                        |   |