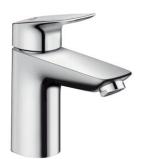

## **SPECIFICATION** SHEET - fittings

| BRAND:                         | hansgrohe                                                                                                                                                                 |   |
|--------------------------------|---------------------------------------------------------------------------------------------------------------------------------------------------------------------------|---|
| ORIGIN:                        | Germany                                                                                                                                                                   | Ī |
| SERIES:                        | Logis                                                                                                                                                                     | Ī |
| PRODUCT<br>DESCRIPTION:        | Single lever basin mixer 100 • with pop-up waste set G 1 ¼" • ComfortZone 100 • normal spray • flow rate: 5 l/min at 3 bars (45 psi) • flow pressure 1~5 bars (15~70 psi) |   |
| MODEL No.                      | 71102 000                                                                                                                                                                 | Ī |
| FINISH/COLOUR:                 | Chrome-plated                                                                                                                                                             | Ī |
| DIMENSIONS:                    | 187mm Height<br>108mm spout projection                                                                                                                                    |   |
| OPTIONAL<br>MATCHING<br>PARTS: | 2x angle valve ½"x10mm (no nuts) 1x basin waste trap 1½"                                                                                                                  |   |