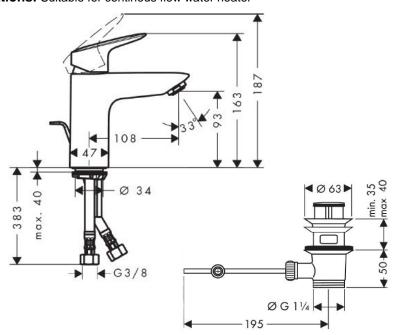

## Product Photo:

Technical Informations: Suitable for continous flow water heater

Pipe flushing must be done before faucets are installed. Failure to do so voids the warranty.

Do not use cleaners containing abrasive cleansers, ammonia, bleach, acids, waxes, alcohol, solvents or other products not recommended for chrome.