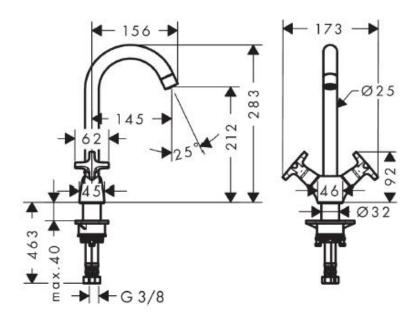

## **SPECIFICATION** SHEET - fittings

| BRAND:                         | hansgrohe                                                                                                                                                                          | Ī |
|--------------------------------|------------------------------------------------------------------------------------------------------------------------------------------------------------------------------------|---|
| ORIGIN:                        | Germany                                                                                                                                                                            | I |
| SERIES:                        | Logis Classic                                                                                                                                                                      | Ī |
| PRODUCT<br>DESCRIPTION:        | Single hole 2-handle kitchen mixer  • with swivel C-spout 3 steps 110°, 150°, 360°  • normal spray  • flow rate: 12 l/min at 3 bars (45 psi)  • flow pressure 1~5 bars (15~70 psi) |   |
| MODEL No.                      | 71285 000                                                                                                                                                                          | I |
| FINISH/COLOUR:                 | Chrome-plated                                                                                                                                                                      | Ī |
| DIMENSIONS:                    | 283mm Height<br>145mm spout projection                                                                                                                                             |   |
| OPTIONAL<br>MATCHING<br>PARTS: | 2x angle valve ½"x10mm (no nuts)                                                                                                                                                   |   |