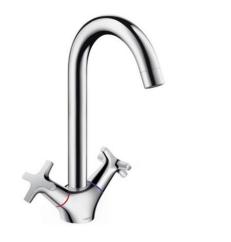

## **SPECIFICATION** SHEET - fittings

| BRAND:                         | hansgrohe                                                                                                                                                                          | Ī |
|--------------------------------|------------------------------------------------------------------------------------------------------------------------------------------------------------------------------------|---|
| ORIGIN:                        | Germany                                                                                                                                                                            | I |
| SERIES:                        | Logis Classic                                                                                                                                                                      | Ī |
| PRODUCT<br>DESCRIPTION:        | Single hole 2-handle kitchen mixer  • with swivel C-spout 3 steps 110°, 150°, 360°  • normal spray  • flow rate: 12 l/min at 3 bars (45 psi)  • flow pressure 1~5 bars (15~70 psi) |   |
| MODEL No.                      | 71285 000                                                                                                                                                                          | I |
| FINISH/COLOUR:                 | Chrome-plated                                                                                                                                                                      | Ī |
| DIMENSIONS:                    | 283mm Height<br>145mm spout projection                                                                                                                                             |   |
| OPTIONAL<br>MATCHING<br>PARTS: | 2x angle valve ½"x10mm (no nuts)                                                                                                                                                   |   |

## Product Photo:

Technical Informations: Suitable for continous flow water heater

**REMINDER:** Pipe flushing must be done before faucets are installed. Failure to do so voids the warranty.

Do not use cleaners containing abrasive cleansers, ammonia, bleach, acids, waxes, alcohol, solvents or other products not recommended for chrome.