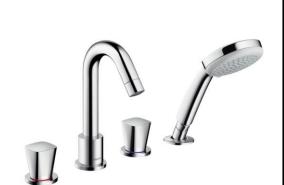

## **SPECIFICATION** SHEET - fittings

| BRAND:                         | hansgrohe                                                                                                                                                                                                                                                                            | Product Photo: |
|--------------------------------|--------------------------------------------------------------------------------------------------------------------------------------------------------------------------------------------------------------------------------------------------------------------------------------|----------------|
| ORIGIN:                        | Germany                                                                                                                                                                                                                                                                              |                |
| SERIES:                        | Logis                                                                                                                                                                                                                                                                                |                |
| PRODUCT<br>DESCRIPTION:        | Finish set for 2-handle 4-hole rim mounted bath/shower mixer  • with Croma 100 Vario handshower and integrated shower support  • high C-spout with automatic diverter  • matching basic set 13244180  • flow rate: 22 l/min at 3 bars (45 psi)  • flow pressure 1~5 bars (15~70 psi) |                |
| MODEL No.                      | 71314 000                                                                                                                                                                                                                                                                            |                |
| FINISH/COLOUR:                 | Chrome-plated                                                                                                                                                                                                                                                                        |                |
| DIMENSIONS:                    | 250mm Height<br>111mm spout projection                                                                                                                                                                                                                                               |                |
| OPTIONAL<br>MATCHING<br>PARTS: | 13244180 basic set for rim mounted 4-hole bath mixer 2x angle valve ½"x½" (no nuts) 2x flexible supply hose ½"x½"x90cm                                                                                                                                                               |                |