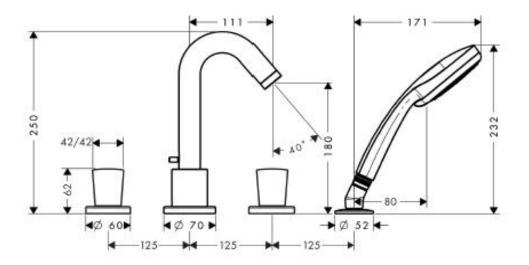

## **SPECIFICATION** SHEET - fittings

| BRAND:                         | hansgrohe                                                                                                                                                                                                                                                                            | Product Photo: |
|--------------------------------|--------------------------------------------------------------------------------------------------------------------------------------------------------------------------------------------------------------------------------------------------------------------------------------|----------------|
| ORIGIN:                        | Germany                                                                                                                                                                                                                                                                              |                |
| SERIES:                        | Logis                                                                                                                                                                                                                                                                                |                |
| PRODUCT<br>DESCRIPTION:        | Finish set for 2-handle 4-hole rim mounted bath/shower mixer  • with Croma 100 Vario handshower and integrated shower support  • high C-spout with automatic diverter  • matching basic set 13244180  • flow rate: 22 l/min at 3 bars (45 psi)  • flow pressure 1~5 bars (15~70 psi) |                |
| MODEL No.                      | 71314 000                                                                                                                                                                                                                                                                            |                |
| FINISH/COLOUR:                 | Chrome-plated                                                                                                                                                                                                                                                                        |                |
| DIMENSIONS:                    | 250mm Height<br>111mm spout projection                                                                                                                                                                                                                                               |                |
| OPTIONAL<br>MATCHING<br>PARTS: | 13244180 basic set for rim mounted 4-hole bath mixer 2x angle valve ½"x½" (no nuts) 2x flexible supply hose ½"x½"x90cm                                                                                                                                                               |                |